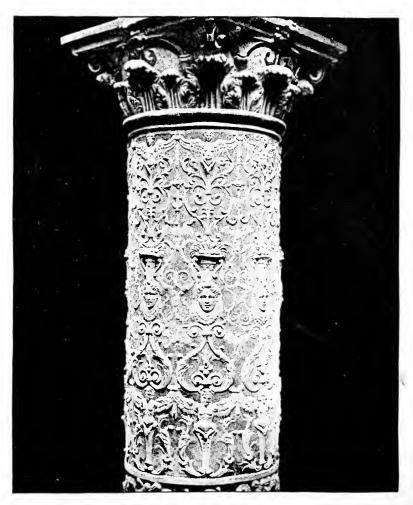

PLATE 1.

TECHNOLOGY ARCHITECTURAL REVIE. .

PLATE 2.

COLUMN DECORATED IN STUCCO, COURTYARD OF THE PALAZZO VECCHIO, FLORENCE.

THE

PLATE 3.

TECHNOLOGY ARCHITECTURAL REVIEW.

, i